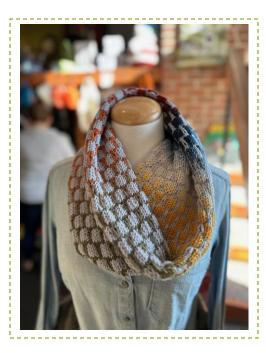

# Lollygag

#### Varn:

MC: 1 skein Worsted Merino by Plymouth

Yarns 100g/218yds

CC: 1 skein Merino+ Color by Lang

100g/200yds **Needles:** US7 - 16"

**Notions:** Darning needle, stitch marker.

### Gauge & Size

18 sts & 30 rows = 4" in stitch pattern.

8" wide x 28" circ.