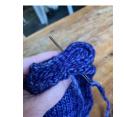

ker and join in round. Knit until headband measures 19" from cast on edge. Bind off. Weave in ends.

#### Crochet

Turning chains do not count as a stitch. Chain 21 (17). Work a Hdc in the 3rd chain from the hook and in each stitch. Chain 2. Turn. 19 sts (14 sts) **Row 1:** Work a half double in each stitch. Chain 2. Turn. 19 sts (14sts) Repeat Row 1 until headband measures 19" Secure last stitch.

# Seam It Up

We will be folding and seaming our headbands like this -





# **Materials**

Yarn: 1 skein –worsted weight 210 yards (Bulky yarn 130 yards) Needle: US8 (US10) DPNs or Magic loop Hook: H/5.00mm (I/ 5.50mm) **Notion:** Marker, Tapestry needle

### Abbreviations

**Sts** = Stitches Hdc = Half Double Crochet

### **Finished Size**

Knit – 5" x 19" flat Crochet - 4.5" x 19" flat