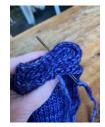

arker and join in round. Knit until headband measures 19" from cast on edge. Bind off. Weave in ends.

#### Crochet

Turning chains do not count as a stitch. Chain 21 (17). Work a Hdc in the 3rd chain from the hook and in each stitch. Chain 2. Turn. 19 sts (14 sts) **Row 1:** Work a half double in each stitch. Chain 2. Turn. 19 sts (14sts) Repeat Row 1 until headband measures 19" Secure last stitch.

# Seam It Up

We will be folding and seaming our headbands like this -





# **Materials**

Yarn: 1 skein –worsted weight 210 yards (Bulky yarn 130 yards) Needle: US8 (US10) DPNs or Magic loop Hook: H/5.00mm (I/ 5.50mm) **Notion:** Marker, Tapestry needle

### Abbreviations

**Sts** = Stitches Hdc = Half Double Crochet

### **Finished Size**

Knit – 5" x 19" flat Crochet - 4.5" x 19" flat