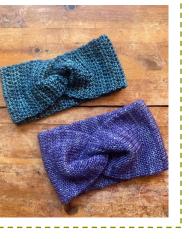

# Twist and Go!

Turn a rectangle into a fashionable headband. Just a folded seam is all it takes!