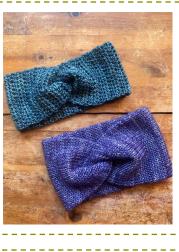

# Twist and Go!

Turn a rectangle into a fashionable headband. Just a folded seam is all it takes!