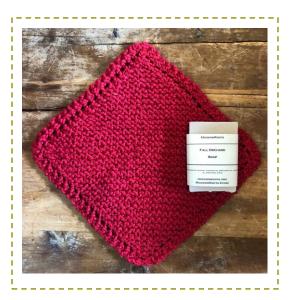

# Nanny's Washcloth

A quick diagonal knit. Give as a gift with a bar of soap.

#### Materials

Yarn: 1 skein – Juniper Moon Farms *Bud*; 109yds/100g. 100% Cotton 1 skein makes 2 Needle: US8

Finished Size & Gauge

Approx. 9" x 9" blocked 13 stitches = 4" in garter